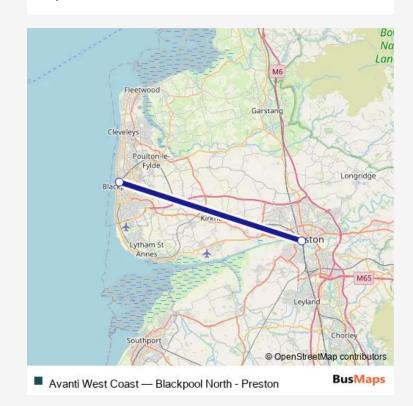

Route info

Direction: Blackpool North

Stops: 2

Trip Duration: 0 hour 50 min

Avanti West Coast Rail Replacement Bus Service time schedules and route maps are available in an offline PDF at busmaps.com. Use the busmaps.com website to see live bus times, train schedule or subway schedule, and step-by-step directions for all public transit in Blackpool