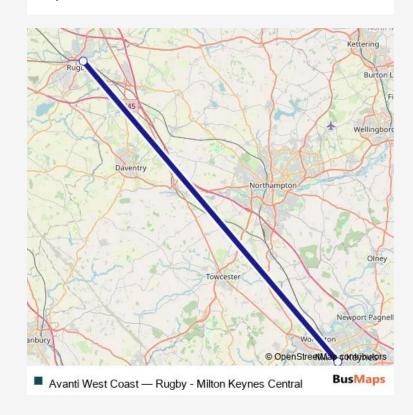

Route info

Direction: Rugby

Stops: 2

Trip Duration: 1 hour 0 min

Avanti West Coast Rail Replacement Bus Service time schedules and route maps are available in an offline PDF at busmaps.com. Use the busmaps.com website to see live bus times, train schedule or subway schedule, and step-by-step directions for all public transit in Milton Keynes