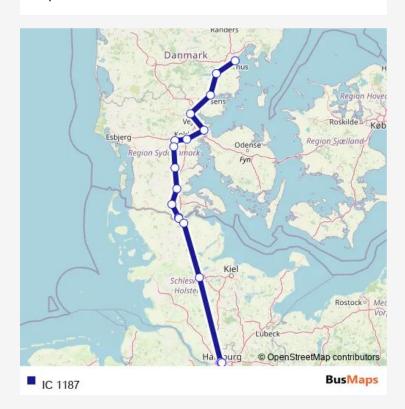

## Rail IC 1187 Go to website

Direction
undefined — undefined
0 stops
Open route schedule

| Route schedule undefined — undefined |       |
|--------------------------------------|-------|
| Monday                               | _     |
| Tuesday                              | _     |
| Wednesday                            | _     |
| Thursday                             | _     |
| Friday                               | _     |
| Saturday                             | 17:32 |
| Sunday                               | 17:32 |

Route info

Direction:

Stops: 0

Trip Duration: — min

IC 1187 Rail time schedules and route maps are available in an offline PDF at busmaps.com. Use the busmaps.com website to see live bus times, train schedule or subway schedule, and step-by-step directions for all public transit in Hamburg