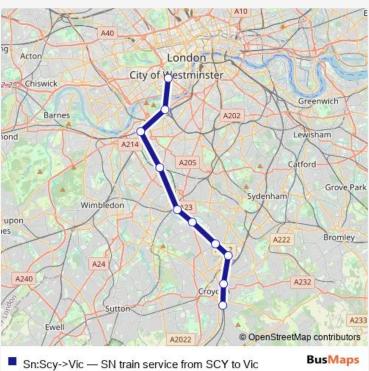

## Rail Sn:Scy->Vic SN train service from SCY to Vic

## Go to website

|  | <b>Direction</b><br>South Croydon — London Victoria | Route schedule<br>South Croydon — |
|--|-----------------------------------------------------|-----------------------------------|
|  | 10 stops                                            | Monday                            |
|  | Open route schedule                                 |                                   |
|  |                                                     | Tuesday                           |
|  | South Croydon                                       | Wednesday                         |
|  | East Croydon                                        |                                   |
|  | Selhurst                                            | Thursday                          |
|  |                                                     | Friday                            |
|  | Thornton Heath                                      |                                   |
|  | Norbury                                             | Saturday                          |
|  | Streatham Common                                    | Sunday                            |
|  | <b>D</b>                                            |                                   |
|  | Balham                                              | Route info                        |
|  | Clapham Junction                                    | Direction: South C                |
|  | Battersea Park                                      | Stops: 10                         |
|  |                                                     | Trip Duration: 0 ho               |
|  | London Victoria                                     |                                   |