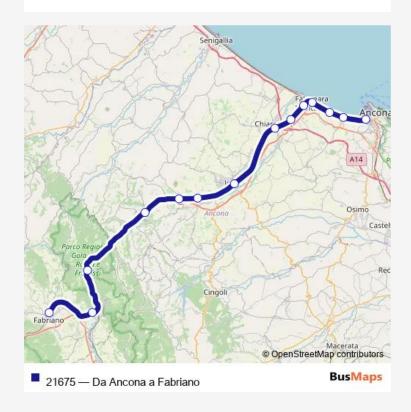

## Rail 21675 Da Ancona a Fabriano

Go to website

Direction

undefined — undefined

0 stops

Open route schedule

| Route schedule undefined — undefined |       |
|--------------------------------------|-------|
| Monday                               | 12:00 |
| Tuesday                              | 12:00 |
| Wednesday                            | 12:00 |
| Thursday                             | 12:00 |
| Friday                               | 12:00 |
| Saturday                             | 12:00 |
| Sunday                               | 12:00 |