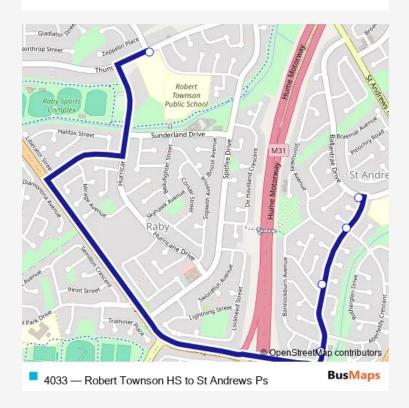

## **Direction**

Robert Townson High School, Thunderbolt Dr — Ballantrae Dr Before Arisaig Pl

5 stops

## Open route schedule

Robert Townson High School, Thunderbolt Dr

St Andrews Community Centre, Stranraer Dr

Stranraer Dr At Galashiels Av

Stranraer Dr Opp Aberfeldy Cres

Ballantrae Dr Before Arisaig Pl

| Route schedule<br>Robert Townson High School, Thunderbolt Dr — Ballantrae Dr Before Arisaig Pl |       |
|------------------------------------------------------------------------------------------------|-------|
| Monday                                                                                         | 14:50 |
| Tuesday                                                                                        | 14:50 |
| Wednesday                                                                                      | 14:50 |
| Thursday                                                                                       | 14:50 |
| Friday                                                                                         | 14:50 |
| Saturday                                                                                       | _     |
| Sunday                                                                                         | _     |