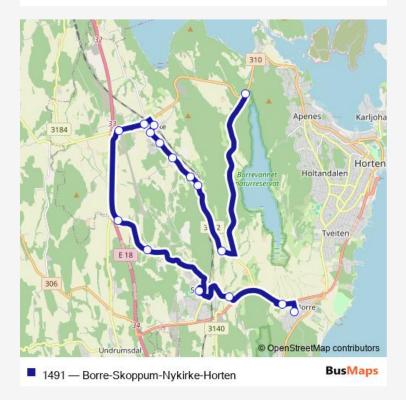

## School Bus 1491 Borre-Skoppum-Nykirke-Horten

Route info

No Stops

1491 School Bus time schedules and route maps are available in an offline PDF at busmaps.com. Use the busmaps.com website to see live bus times, train schedule or subway schedule, and step-by-step directions for all public transit in Horten