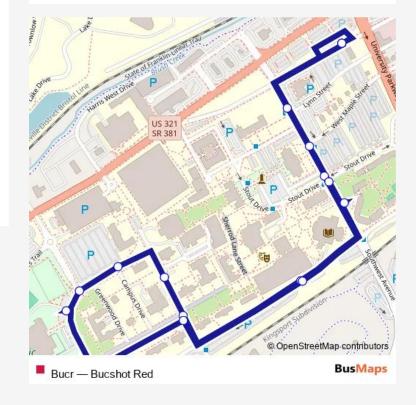

## **Direction**

Walnut St. Parking Lot — Walnut St. Parking Lot

15 stops

Open route schedule

Walnut St. Parking Lot

Gilbreath - Univ School

Rogers-Stout Hall

Culp Center

Powell Hall

Bell & Ross

Warf-Pickel Hall

David Collins/Jack Vest Dr.

Сра

Ross Hall

Culp Center

Governors/Centennial Hall

Rogers-Stout Hall

Gilbreath & Maple - Burgin Dossett Hall

Walnut St. Parking Lot

| Route schedule Walnut St. Parking Lot — Walnut St. Parking Lot |             |
|----------------------------------------------------------------|-------------|
| Monday                                                         | 07:45-16:05 |
| Tuesday                                                        | 07:45-16:05 |
| Wednesday                                                      | 07:45-16:05 |
| Thursday                                                       | 07:45-16:05 |
| Friday                                                         | 07:45-16:05 |
| Saturday                                                       | _           |
| Sunday                                                         | _           |