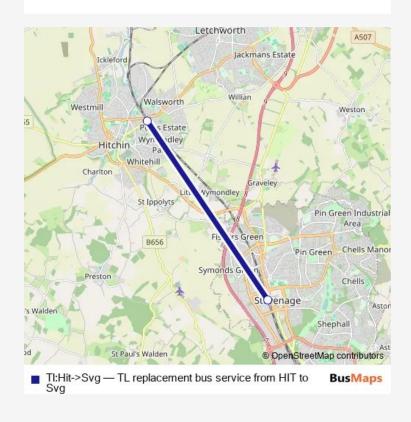

Route info

Direction: Hitchin

Stops: 2

Trip Duration: 0 hour 20 min

TI:Hit->Svg Rail Replacement Bus Service time schedules and route maps are available in an offline PDF at busmaps.com. Use the busmaps.com website to see live bus times, train schedule or subway schedule, and step-by-step directions for all public transit in Stevenage