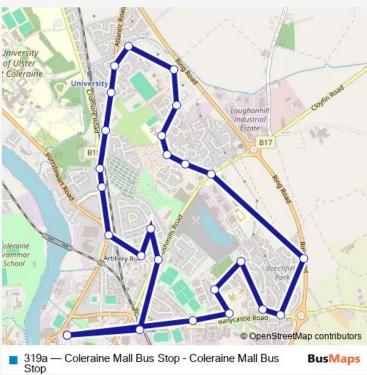

## Bus 319a Coleraine Mall Bus Stop - Coleraine Mall Bus Stop

Go to website

| <b>Direction</b><br>'The Mall — 'The Mall | Route schedule<br>'The Mall — 'The I |
|-------------------------------------------|--------------------------------------|
| 26 stops                                  | Monday                               |
| Open route schedule                       |                                      |
| 'The Mall                                 | Tuesday                              |
|                                           | Wednesday                            |
| Crescent                                  | Thursday                             |
| Tullyarton                                |                                      |
| Cuilrath Street                           | Friday                               |
| Lisnablagh Road                           | Saturday                             |
| Silverthorn Avenue                        | Sunday                               |
| Clifton Park                              | Route info                           |
| Grasmere                                  | Direction: 'The Ma                   |
| Ballysally Road                           | Stops: 26                            |
| Daneshill Road                            | Trip Duration: 0 ho                  |
| Richmond Drive                            |                                      |
|                                           | University<br>of Ulster              |
| Ballysally Primary School                 | ! Coleraine                          |
| Sprucefield Drive                         | University                           |
| Parish Church                             | BI                                   |
| Burn Road                                 |                                      |
| Loughnahill Park                          |                                      |
| Elms Park                                 | oleraine<br>rammar<br>School         |
| Shell Bridge Park                         | The Ale                              |
| Shell Bridge                              |                                      |
| Boulevard Portrush Road                   | 319a — Coleraine M<br>Stop           |
|                                           |                                      |