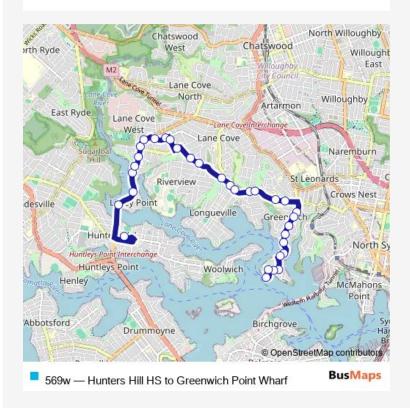

## School Bus 569w Hunters Hill HS to Greenwich Point Wharf

Go to website

## **Direction**

Hunters Hill High School, The Avenue — Greenwich Point Wharf, Lower Serpentine Rd

32 stops

## Open route schedule

Hunters Hill High School, The Avenue

Cunninghams Reach, Burns Bay Rd

Burns Bay Rd Opp View St

337 Burns Bay Rd

Burns Bay Rd Opp Waterview Dr

Burns Bay Rd At Cope St

Burns Bay Rd After Penrose St

Burns Bay Rd At Cullen St

Burns Bay Rd After Centennial Av

Burns Bay Rd At Fig Tree St

Ross Smith Pde At Matthews Av

Bridge St After Ross Smith Pde

River Rd West At Fox St

River Rd West At Tambourine Bay Rd

River Rd West Opp William Edward St

Northwood Rd Opp Kenneth St

Northwood Rd At Mcmahons Rd

Lane Cove Country Club, River Rd

Bushland Park, River Rd

Greenwich Public School, River Rd

River Rd At St Vincents Rd

Route info

Route schedule

Direction: Hunters Hill High School, The Avenue

Stops: 32

Trip Duration: 0 hour 30 min

Greenwich Library, Greenwich Rd

Greenwich Rd Opp Oscar St

Greenwich Public School, Greenwich Rd

Greenwich Rd Opp Evelyn St

Greenwich Rd At Chisholm St

Greenwich Rd Opp Landenburg Pl

Greenwich Rd Opp Shell Park

Manns Av At George St

George St At St Lawrence St

George St At Mitchell St

Greenwich Point Wharf, Lower Serpentine Rd