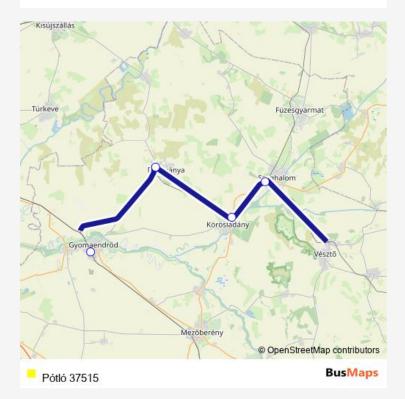

Route info
No Stops

Pótló 37515 Bus time schedules and route maps are available in an offline PDF at busmaps.com. Use the busmaps.com website to see live bus times, train schedule or subway schedule, and step-by-step directions for all public transit in Gyomaendrod