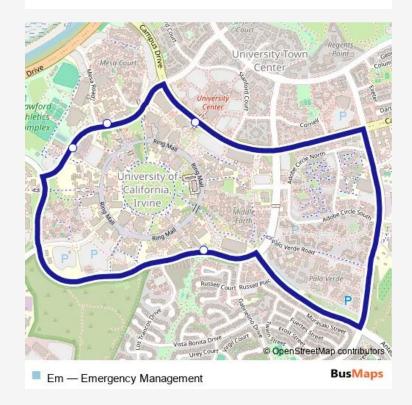

## Direction

University Center, South — Humanities & Fine Arts, North 4 stops

## Open route schedule

University Center, South

Engineering

Bren Events Center - Crawford Hall

Humanities & Fine Arts, North

| Route schedule<br>University Center, South — Humanities & Fine Arts, North |       |
|----------------------------------------------------------------------------|-------|
| Monday                                                                     | 07:00 |
| Tuesday                                                                    | 07:00 |
| Wednesday                                                                  | 07:00 |
| Thursday                                                                   | 07:00 |
| Friday                                                                     | 07:00 |
| Saturday                                                                   | _     |
| Sunday                                                                     | _     |

Route info

Direction: University Center, South

Stops: 4

Trip Duration: 1 hour 0 min

Em Bus time schedules and route maps are available in an offline PDF at busmaps.com. Use the busmaps.com website to see live bus times, train schedule or subway schedule, and step-by-step directions for all public transit in Santa Ana