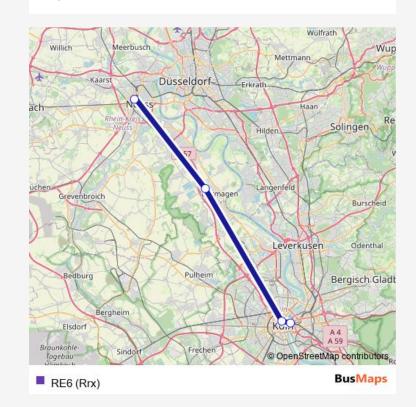

## Bus RE6 (Rrx)

Go to website

**Direction** 

Neuss Hbf — Köln Messe/Deutz Bf

4 stops

Open route schedule

Neuss Hbf

Dormagen Bf

Köln Hbf

Köln Messe/Deutz Bf

| Route schedule<br>Neuss Hbf — Köln Messe/Deutz Bf |       |
|---------------------------------------------------|-------|
| Monday                                            | 03:29 |
| Tuesday                                           | 04:10 |
| Wednesday                                         | 03:45 |
| Thursday                                          | _     |
| Friday                                            | 03:29 |
| Saturday                                          | _     |
| Sunday                                            | _     |