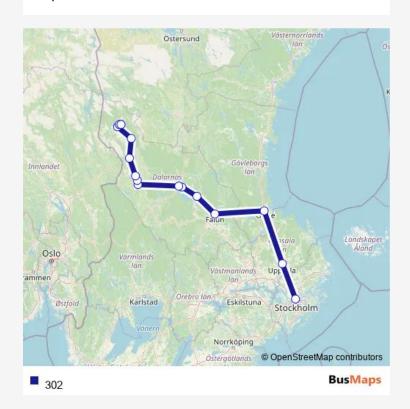

## Express Bus Service 302

Go to website

Direction
undefined — undefined
0 stops
Open route schedule

| Route schedule undefined — undefined |       |
|--------------------------------------|-------|
| Monday                               | 10:00 |
| Tuesday                              | _     |
| Wednesday                            | _     |
| Thursday                             | _     |
| Friday                               | 10:00 |
| Saturday                             | _     |
| Sunday                               | -     |

Route info

Direction:

Stops: 0

Trip Duration: - min

302 Express Bus Service time schedules and route maps are available in an offline PDF at busmaps.com. Use the busmaps.com website to see live bus times, train schedule or subway schedule, and step-by-step directions for all public transit in Idre