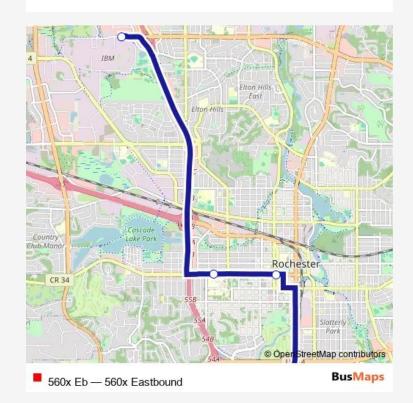

## **Direction**

IBM Park AND Ride 2 — Fairgrounds Park and Ride 4 stops

## Open route schedule

IBM Park AND Ride 2

Saint Mary's Hospital

2nd St. Southwest and 3rd Ave Southwest

Fairgrounds Park and Ride

| Route schedule<br>IBM Park AND Ride 2 — Fairgrounds Park and Ride |             |
|-------------------------------------------------------------------|-------------|
| Monday                                                            | 05:27-21:07 |
| Tuesday                                                           | 05:27-21:07 |
| Wednesday                                                         | 05:27-21:07 |
| Thursday                                                          | 05:27-21:07 |
| Friday                                                            | 05:27-21:07 |
| Saturday                                                          | _           |
| Sunday                                                            | _           |