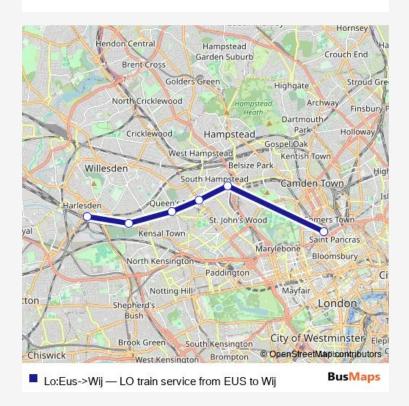

## Rail Lo:Eus->Wij LO train service from EUS to Wij

## Go to website

| <b>Direction</b><br>London Euston — Willesden Junction | Route schedule<br>London Euston — V |
|--------------------------------------------------------|-------------------------------------|
| 6 stops                                                | Monday                              |
| Open route schedule                                    | Tuesday                             |
| London Euston                                          | Tuesday                             |
|                                                        | Wednesday                           |
| South Hampstead                                        | Thursday                            |
| Kilburn High Road                                      |                                     |
| Queens Park (London)                                   | Friday                              |
| Kensal Green                                           | Saturday                            |
| Willesden Junction                                     | Sunday                              |
|                                                        |                                     |