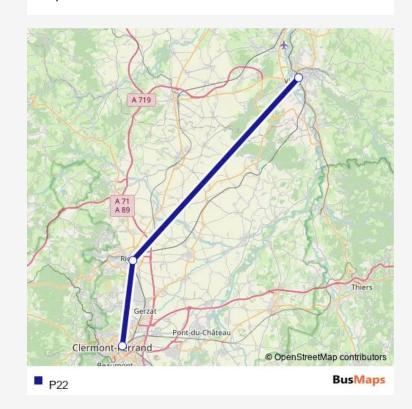

## Direction

Clermont-Ferrand — Vichy

3 stops

Open route schedule

Clermont-Ferrand

Riom - Châtel-Guyon

Vichy

| Route schedule<br>Clermont-Ferrand — Vichy |       |
|--------------------------------------------|-------|
| Monday                                     | _     |
| Tuesday                                    | 21:30 |
| Wednesday                                  | 21:30 |
| Thursday                                   | 21:30 |
| Friday                                     | 21:30 |
| Saturday                                   | 21:30 |
| Sunday                                     | _     |

Route info

Direction: Clermont-Ferrand

Stops: 3

Trip Duration: 1 hour 5 min

P22 Rail time schedules and route maps are available in an offline PDF at busmaps.com. Use the busmaps.com website to see live bus times, train schedule or subway schedule, and step-by-step directions for all public transit in Vichy