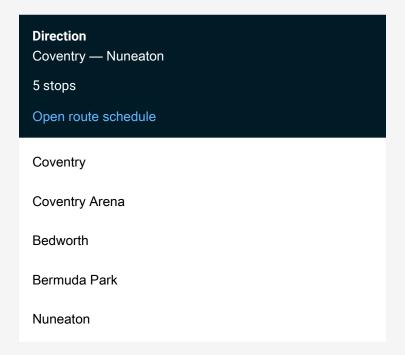

Route info

Direction: Coventry

Stops: 5

Trip Duration: 0 hour 21 min

Lm:Cov->Nun Rail time schedules and route maps are available in an offline PDF at busmaps.com. Use the busmaps.com website to see live bus times, train schedule or subway schedule, and step-by-step directions for all public transit in Coventry