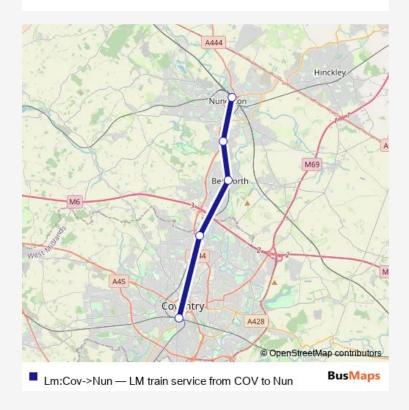

Route info

Direction: Coventry

Stops: 5

Trip Duration: 0 hour 21 min

Lm:Cov->Nun Rail time schedules and route maps are available in an offline PDF at busmaps.com. Use the busmaps.com website to see live bus times, train schedule or subway schedule, and step-by-step directions for all public transit in Coventry