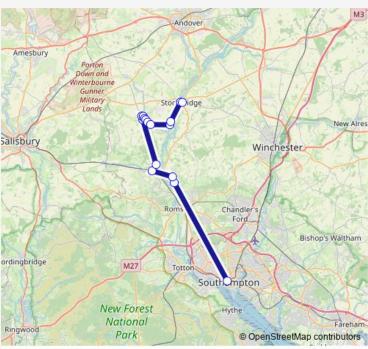

## Bus Southampton Stockbridge - Broughton - Dunbridge - Timsbury - Southampton

Southampton Bus time schedules and route maps are available in an offline PDF at busmaps.com. Use the busmaps.com website to see live bus times, train schedule or subway schedule, and step-by-step directions for all public transit in Winchester