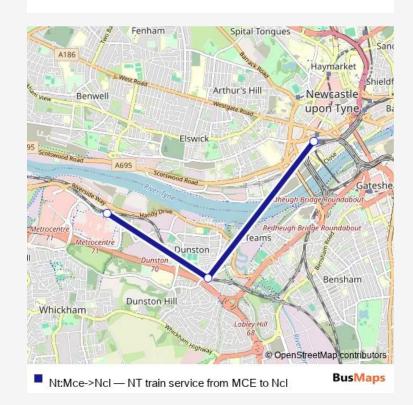

Route info

Direction: Metrocentre

Stops: 3

Trip Duration: 0 hour 10 min

Nt:Mce->Ncl Rail time schedules and route maps are available in an offline PDF at busmaps.com. Use the busmaps.com website to see live bus times, train schedule or subway schedule, and step-by-step directions for all public transit in Newcastle upon Tyne