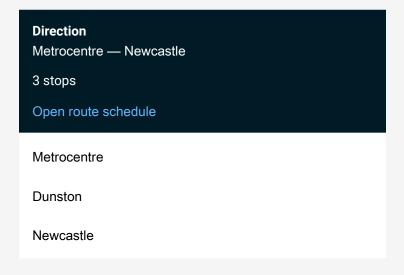

## Rail Nt:Mce->Ncl NT train service from MCE to Ncl

Go to website

| Route schedule<br>Metrocentre — Newcastle |             |
|-------------------------------------------|-------------|
| Monday                                    | _           |
| Tuesday                                   | _           |
| Wednesday                                 | _           |
| Thursday                                  | _           |
| Friday                                    | _           |
| Saturday                                  | _           |
| Sunday                                    | 09:50-22:09 |

Route info

Direction: Metrocentre

Stops: 3

Trip Duration: 0 hour 10 min

Nt:Mce->Ncl Rail time schedules and route maps are available in an offline PDF at busmaps.com. Use the busmaps.com website to see live bus times, train schedule or subway schedule, and step-by-step directions for all public transit in Newcastle upon Tyne