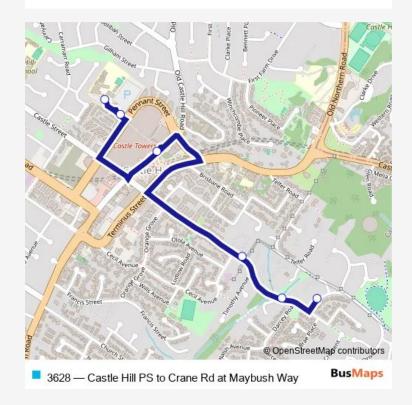

## Open route schedule

Castle Hill Public School, Les Shore PI

Les Shore PI At Pennant St

Castle Hill Interchange, Old Castle Hill Rd, Stand A

Crane Rd Opp Cecil Av

Crane Rd Opp Maybush Way

Castlewood Dr Before Jasmine Way