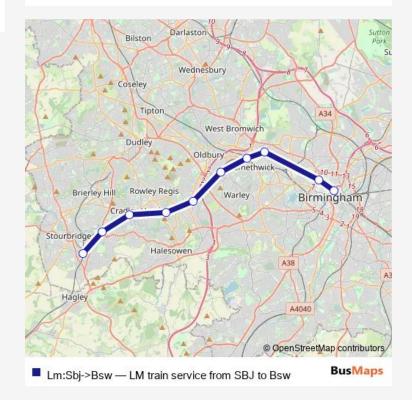

## **Direction**

Stourbridge Junction — Birmingham Snow Hill

10 stops

Open route schedule

Stourbridge Junction

Lye (West Midlands)

Cradley Heath

Old Hill

Rowley Regis

Langley Green

Smethwick Galton Bridge

The Hawthorns

Jewellery Quarter

Birmingham Snow Hill

| Route schedule<br>Stourbridge Junction — Birmingham Snow Hill |       |
|---------------------------------------------------------------|-------|
| Monday                                                        | 18:30 |
| Tuesday                                                       | 18:30 |
| Wednesday                                                     | 18:30 |
| Thursday                                                      | 18:30 |
| Friday                                                        | 18:30 |
| Saturday                                                      | _     |
| Sunday                                                        | _     |