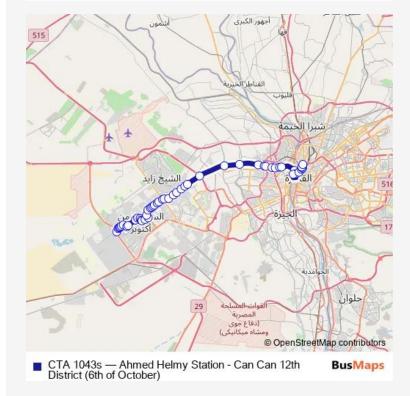

## Bus CTA 1043s Ahmed Helmy Station - Can Can 12th District (6th of October)

Go to website

## **Direction**

Kan Kan 12th District (6th of October) — Ahmed Helmy

51 stops

Open route schedule

Kan Kan 12th District (6th of October)

Emad Market (6th of October)

Al Wagih Center (6th of October)

11th District (6th of October)

Route info

Direction: Kan Kan 12th District (6th of October)

Stops: 51

Trip Duration: 1 hour 40 min

| Mall of Arabia  Mobil - Mall of Arabia  Juhayna Square  Nile University  Mubarak Educational City Entrance  Al Safwa Mall  Zayed 2000  Ceramica Cleopatra (Sheikh Zayed)  Hyper One (Sheikh Zayed)  Royal City Gate (Sheikh Zayed)  Alexandria Desert Rd. Steps (26th of July Corridor)  Al Mansoreya & 26th of July Corridor  Al Marioteya Rd. & 26th of July Corridor  Al Barageel Entrance  Ring Rd. Steps 1 (26th of July Corridor)  Rring Rd. Steps 2 (26th of July Corridor)  Ard Al Lewa Steps (26th of July Corridor)  Lebanon Square  Wadi Al Nile St. & 26th of July Corridor (Mit Okba)  Zamalek Sporting Club  Maspero Exit (15th of May Bridge)  Abd Al Moneim Riad  Al Gezira Steps (October Bridge) |                                                                                                           |  |
|--------------------------------------------------------------------------------------------------------------------------------------------------------------------------------------------------------------------------------------------------------------------------------------------------------------------------------------------------------------------------------------------------------------------------------------------------------------------------------------------------------------------------------------------------------------------------------------------------------------------------------------------------------------------------------------------------------------------|-----------------------------------------------------------------------------------------------------------|--|
| Juhayna Square  Nile University  Mubarak Educational City Entrance  Al Safwa Mall  Zayed 2000  Ceramica Cleopatra (Sheikh Zayed)  Hyper One (Sheikh Zayed)  Royal City Gate (Sheikh Zayed)  Alexandria Desert Rd. Steps (26th of July Corridor)  Al Mansoreya & 26th of July Corridor  Al Marioteya Rd. & 26th of July Corridor  Al Barageel Entrance  Ring Rd. Steps 1 (26th of July Corridor)  Ring Rd. Steps 2 (26th of July Corridor)  Ard Al Lewa Steps (26th of July Corridor)  Lebanon Square  Wadi Al Nile St. & 26th of July Corridor (Mit Okba)  Zamalek Sporting Club  Maspero Exit (15th of May Bridge)  Abd Al Moneim Riad  Al Gezira Steps (October Bridge)                                          | Mall of Arabia                                                                                            |  |
| Nile University  Mubarak Educational City Entrance  Al Safwa Mall  Zayed 2000  Ceramica Cleopatra (Sheikh Zayed)  Hyper One (Sheikh Zayed)  Royal City Gate (Sheikh Zayed)  Alexandria Desert Rd. Steps (26th of July Corrdior)  Al Mansoreya & 26th of July Corridor  Al Marioteya Rd. & 26th of July Corridor  Al Barageel Entrance  Ring Rd. Steps 1 (26th of July Corridor)  Ring Rd. Steps 2 (26th of July Corridor)  Ard Al Lewa Steps (26th of July Corridor)  Lebanon Square  Wadi Al Nile St. & 26th of July Corridor (Mit Okba)  Zamalek Sporting Club  Maspero Exit (15th of May Bridge)  Abd Al Moneim Riad  Al Gezira Steps (October Bridge)                                                          | Mobil - Mall of Arabia                                                                                    |  |
| Mubarak Educational City Entrance  Al Safwa Mall  Zayed 2000  Ceramica Cleopatra (Sheikh Zayed)  Hyper One (Sheikh Zayed)  Royal City Gate (Sheikh Zayed)  Alexandria Desert Rd. Steps (26th of July Corrdior)  Al Mansoreya & 26th of July Corridor  Al Marioteya Rd. & 26th of July Corridor  Al Barageel Entrance  Ring Rd. Steps 1 (26th of July Corridor)  Ring Rd. Steps 2 (26th of July Corridor)  Ard Al Lewa Steps (26th of July Corridor)  Lebanon Square  Wadi Al Nile St. & 26th of July Corridor (Mit Okba)  Zamalek Sporting Club  Maspero Exit (15th of May Bridge)  Abd Al Moneim Riad  Al Gezira Steps (October Bridge)                                                                           | Juhayna Square                                                                                            |  |
| Al Safwa Mall Zayed 2000 Ceramica Cleopatra (Sheikh Zayed) Hyper One (Sheikh Zayed) Royal City Gate (Sheikh Zayed) Alexandria Desert Rd. Steps (26th of July Corridor) Al Mansoreya & 26th of July Corridor Al Marioteya Rd. & 26th of July Corridor Al Barageel Entrance Ring Rd. Steps 1 (26th of July Corridor) Ring Rd. Steps 2 (26th of July Corridor) Ard Al Lewa Steps (26th of July Corridor) Lebanon Square Wadi Al Nile St. & 26th of July Corridor (Mit Okba) Zamalek Sporting Club Maspero Exit (15th of May Bridge) Abd Al Moneim Riad Al Gezira Steps (October Bridge)                                                                                                                               | Nile University                                                                                           |  |
| Zayed 2000 Ceramica Cleopatra (Sheikh Zayed) Hyper One (Sheikh Zayed) Royal City Gate (Sheikh Zayed) Alexandria Desert Rd. Steps (26th of July Corrdior) Al Mansoreya & 26th of July Corridor Al Marioteya Rd. & 26th of July Corridor Al Barageel Entrance Ring Rd. Steps 1 (26th of July Corridor) Ring Rd. Steps 2 (26th of July Corridor) Ard Al Lewa Steps (26th of July Corridor) Lebanon Square Wadi Al Nile St. & 26th of July Corridor (Mit Okba) Zamalek Sporting Club Maspero Exit (15th of May Bridge) Abd Al Moneim Riad Al Gezira Steps (October Bridge)                                                                                                                                             | Mubarak Educational City Entrance                                                                         |  |
| Ceramica Cleopatra (Sheikh Zayed)  Hyper One (Sheikh Zayed)  Royal City Gate (Sheikh Zayed)  Alexandria Desert Rd. Steps (26th of July Corrdior)  Al Mansoreya & 26th of July Corridor  Al Marioteya Rd. & 26th of July Corridor  Al Barageel Entrance  Ring Rd. Steps 1 (26th of July Corridor)  Ring Rd. Steps 2 (26th of July Corridor)  Ard Al Lewa Steps (26th of July Corridor)  Lebanon Square  Wadi Al Nile St. & 26th of July Corridor (Mit Okba)  Zamalek Sporting Club  Maspero Exit (15th of May Bridge)  Abd Al Moneim Riad  Al Gezira Steps (October Bridge)                                                                                                                                         | Al Safwa Mall                                                                                             |  |
| Hyper One (Sheikh Zayed)  Royal City Gate (Sheikh Zayed)  Alexandria Desert Rd. Steps (26th of July Corrdior)  Al Mansoreya & 26th of July Corridor  Al Marioteya Rd. & 26th of July Corridor  Al Barageel Entrance  Ring Rd. Steps 1 (26th of July Corridor)  Ring Rd. Steps 2 (26th of July Corridor)  Ard Al Lewa Steps (26th of July Corridor)  Lebanon Square  Wadi Al Nile St. & 26th of July Corridor (Mit Okba)  Zamalek Sporting Club  Maspero Exit (15th of May Bridge)  Abd Al Moneim Riad  Al Gezira Steps (October Bridge)                                                                                                                                                                            | Zayed 2000                                                                                                |  |
| Royal City Gate (Sheikh Zayed)  Alexandria Desert Rd. Steps (26th of July Corridor)  Al Mansoreya & 26th of July Corridor  Al Marioteya Rd. & 26th of July Corridor  Al Barageel Entrance  Ring Rd. Steps 1 (26th of July Corridor)  Ring Rd. Steps 2 (26th of July Corridor)  Ard Al Lewa Steps (26th of July Corridor)  Lebanon Square  Wadi Al Nile St. & 26th of July Corridor (Mit Okba)  Zamalek Sporting Club  Maspero Exit (15th of May Bridge)  Abd Al Moneim Riad  Al Gezira Steps (October Bridge)                                                                                                                                                                                                      | Ceramica Cleopatra (Sheikh Zayed)                                                                         |  |
| Alexandria Desert Rd. Steps (26th of July Corridor)  Al Mansoreya & 26th of July Corridor  Al Marioteya Rd. & 26th of July Corridor  Al Barageel Entrance  Ring Rd. Steps 1 (26th of July Corridor)  Ring Rd. Steps 2 (26th of July Corridor)  Ard Al Lewa Steps (26th of July Corridor)  Lebanon Square  Wadi Al Nile St. & 26th of July Corridor (Mit Okba)  Zamalek Sporting Club  Maspero Exit (15th of May Bridge)  Abd Al Moneim Riad  Al Gezira Steps (October Bridge)                                                                                                                                                                                                                                      | Hyper One (Sheikh Zayed)                                                                                  |  |
| Al Mansoreya & 26th of July Corridor  Al Marioteya Rd. & 26th of July Corridor  Al Barageel Entrance  Ring Rd. Steps 1 (26th of July Corridor)  Ring Rd. Steps 2 (26th of July Corridor)  Ard Al Lewa Steps (26th of July Corridor)  Lebanon Square  Wadi Al Nile St. & 26th of July Corridor (Mit Okba)  Zamalek Sporting Club  Maspero Exit (15th of May Bridge)  Abd Al Moneim Riad  Al Gezira Steps (October Bridge)                                                                                                                                                                                                                                                                                           | Royal City Gate (Sheikh Zayed)                                                                            |  |
| Al Marioteya Rd. & 26th of July Corridor  Al Barageel Entrance  Ring Rd. Steps 1 (26th of July Corridor)  Ring Rd. Steps 2 (26th of July Corridor)  Ard Al Lewa Steps (26th of July Corridor)  Lebanon Square  Wadi Al Nile St. & 26th of July Corridor (Mit Okba)  Zamalek Sporting Club  Maspero Exit (15th of May Bridge)  Abd Al Moneim Riad  Al Gezira Steps (October Bridge)                                                                                                                                                                                                                                                                                                                                 | Alexandria Desert Rd. Steps (26th of July Corrdior)                                                       |  |
| Al Barageel Entrance Ring Rd. Steps 1 (26th of July Corridor) Ring Rd. Steps 2 (26th of July Corridor) Ard Al Lewa Steps (26th of July Corridor) Lebanon Square Wadi Al Nile St. & 26th of July Corridor (Mit Okba) Zamalek Sporting Club Maspero Exit (15th of May Bridge) Abd Al Moneim Riad Al Gezira Steps (October Bridge)                                                                                                                                                                                                                                                                                                                                                                                    | Al Mansoreya & 26th of July Corridor                                                                      |  |
| Ring Rd. Steps 1 (26th of July Corridor)  Ring Rd. Steps 2 (26th of July Corridor)  Ard Al Lewa Steps (26th of July Corridor)  Lebanon Square  Wadi Al Nile St. & 26th of July Corridor (Mit Okba)  Zamalek Sporting Club  Maspero Exit (15th of May Bridge)  Abd Al Moneim Riad  Al Gezira Steps (October Bridge)                                                                                                                                                                                                                                                                                                                                                                                                 | Al Marioteya Rd. & 26th of July Corridor                                                                  |  |
| Ring Rd. Steps 2 (26th of July Corridor)  Ard Al Lewa Steps (26th of July Corridor)  Lebanon Square  Wadi Al Nile St. & 26th of July Corridor (Mit Okba)  Zamalek Sporting Club  Maspero Exit (15th of May Bridge)  Abd Al Moneim Riad  Al Gezira Steps (October Bridge)                                                                                                                                                                                                                                                                                                                                                                                                                                           | Al Barageel Entrance                                                                                      |  |
| Ard Al Lewa Steps (26th of July Corridor)  Lebanon Square  Wadi Al Nile St. & 26th of July Corridor (Mit Okba)  Zamalek Sporting Club  Maspero Exit (15th of May Bridge)  Abd Al Moneim Riad  Al Gezira Steps (October Bridge)                                                                                                                                                                                                                                                                                                                                                                                                                                                                                     | Ring Rd. Steps 1 (26th of July Corridor)                                                                  |  |
| Lebanon Square  Wadi Al Nile St. & 26th of July Corridor (Mit Okba)  Zamalek Sporting Club  Maspero Exit (15th of May Bridge)  Abd Al Moneim Riad  Al Gezira Steps (October Bridge)                                                                                                                                                                                                                                                                                                                                                                                                                                                                                                                                | Ring Rd. Steps 2 (26th of July Corridor)                                                                  |  |
| Wadi Al Nile St. & 26th of July Corridor (Mit Okba)  Zamalek Sporting Club  Maspero Exit (15th of May Bridge)  Abd Al Moneim Riad  Al Gezira Steps (October Bridge)                                                                                                                                                                                                                                                                                                                                                                                                                                                                                                                                                | Ard Al Lewa Steps (26th of July Corridor)                                                                 |  |
| Zamalek Sporting Club  Maspero Exit (15th of May Bridge)  Abd Al Moneim Riad  Al Gezira Steps (October Bridge)                                                                                                                                                                                                                                                                                                                                                                                                                                                                                                                                                                                                     | Lebanon Square                                                                                            |  |
| Maspero Exit (15th of May Bridge)  Abd Al Moneim Riad  Al Gezira Steps (October Bridge)                                                                                                                                                                                                                                                                                                                                                                                                                                                                                                                                                                                                                            | Wadi Al Nile St. & 26th of July Corridor (Mit Okba)                                                       |  |
| Abd Al Moneim Riad  Al Gezira Steps (October Bridge)                                                                                                                                                                                                                                                                                                                                                                                                                                                                                                                                                                                                                                                               | Zamalek Sporting Club                                                                                     |  |
| Al Gezira Steps (October Bridge)                                                                                                                                                                                                                                                                                                                                                                                                                                                                                                                                                                                                                                                                                   |                                                                                                           |  |
|                                                                                                                                                                                                                                                                                                                                                                                                                                                                                                                                                                                                                                                                                                                    | Maspero Exit (15th of May Bridge)                                                                         |  |
|                                                                                                                                                                                                                                                                                                                                                                                                                                                                                                                                                                                                                                                                                                                    |                                                                                                           |  |
| The Egyptian Lawyers Association                                                                                                                                                                                                                                                                                                                                                                                                                                                                                                                                                                                                                                                                                   | Abd Al Moneim Riad                                                                                        |  |
| Ahmed Oraby Metro                                                                                                                                                                                                                                                                                                                                                                                                                                                                                                                                                                                                                                                                                                  | Abd Al Moneim Riad                                                                                        |  |
| Ramses                                                                                                                                                                                                                                                                                                                                                                                                                                                                                                                                                                                                                                                                                                             | Abd Al Moneim Riad  Al Gezira Steps (October Bridge)  The Egyptian Lawyers Association                    |  |
| Ramses Station                                                                                                                                                                                                                                                                                                                                                                                                                                                                                                                                                                                                                                                                                                     | Abd Al Moneim Riad  Al Gezira Steps (October Bridge)  The Egyptian Lawyers Association  Ahmed Oraby Metro |  |

Ahmed Oraby St.
Ahmed Helmy

| <b>Direction</b> Ahmed Helmy — Kan Kan 12th District (6th of October) 48 stops |
|--------------------------------------------------------------------------------|
| Open route schedule                                                            |
| Ahmed Helmy                                                                    |
| Ahmed Badawi St.                                                               |
| Misr Bank (Shobra St.)                                                         |
| Ahmed Oraby St.                                                                |
| Ahmed Oraby (Ramses)                                                           |
| Isaaf                                                                          |
| Gamal Abd Al Nasser Metro                                                      |
| Abd Al Moneim Riad                                                             |
| Brazil St. & 26th of July                                                      |
| Police Officers Club (Zamalek)                                                 |
| Al Sawy Culture Wheel                                                          |
| Ministry Of Youth And Sports                                                   |
| Wadi Al Nile St. & 26th of July Corridor (Mit Okba)                            |
| Ard Al Lewa Steps (26th of July Corridor)                                      |
| Ring Road Steps to 26th of July Mehwar                                         |
| Al Barageel Entrance                                                           |
| Al Marioteya Rd. & 26th of July Corridor                                       |
| Al Mansoreya & 26th of July Corridor                                           |
| Alexandria Desert Rd. Steps (26th of July Corrdior)                            |
| Royal City Gate (Sheikh Zayed)                                                 |
| Hyper One (Sheikh Zayed)                                                       |
| Ceramica Cleopatra (Sheikh Zayed)                                              |
| Zayed 2000                                                                     |