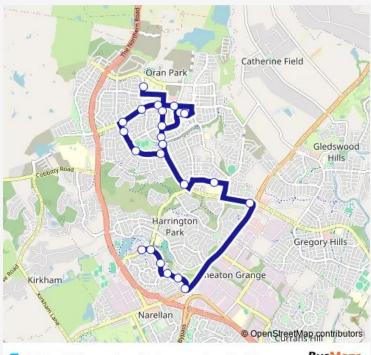

## Direction

Harrington Plaza, Fairwater Dr — Oran Park Public School, South Cct

24 stops

## Open route schedule

Harrington Plaza, Fairwater Dr

Fairwater Dr After Harrington Pkwy

Fairwater Dr After O'Meally PI

Fairwater Dr Opp Carlton St

Fairwater Dr Opp Bentella Rd

Fairwater Dr Before Camden Valley Way

Oran Park Dr After Camden Valley Way

St Benedicts And St Justins Schools, Hollows Dr

Oran Park Dr After Harrington Pkwy

Oran Park Dr Before South Cct

Oran Park Dr After South Cct

Oran Park Anglican College, Shannon Way

Shannon Way Before Redman Grange

Peter Brock Dr Before Seton St

Peter Brock Dr After Oran Park Dr

Peter Brock Dr After South Cct

Peter Brock Dr Before Skaife St

Skaife St At Morris St

Skaife St After Lowndes Dr

Skaife St After Smith St

Oran Park Dr Before South Cct

| Route schedule<br>Harrington Plaza, Fairwater Dr — Oran Park Public School,<br>South Cct |       |
|------------------------------------------------------------------------------------------|-------|
| Monday                                                                                   | 08:21 |
| Tuesday                                                                                  | 08:21 |
| Wednesday                                                                                | 08:21 |
| Thursday                                                                                 | 08:21 |
| Friday                                                                                   | 08:21 |
| Saturday                                                                                 | _     |
| Sunday                                                                                   | _     |
|                                                                                          |       |

Route info Direction: Harrington Plaza, Fairwater Dr

Stops: 24

Trip Duration: 0 hour 38 min

6013 — Mt Annan Aquatic Centre to Oran Park Ps

**BusMaps** 

Oran Park Dr After Central Av

Oran Pk Dr Bfr Peter Brock Dr

Oran Park Public School, South Cct

6013 School Bus time schedules and route maps are available in an offline PDF at busmaps.com. Use the busmaps.com website to see live bus times, train schedule or subway schedule, and step-by-step directions for all public transit in Liverpool