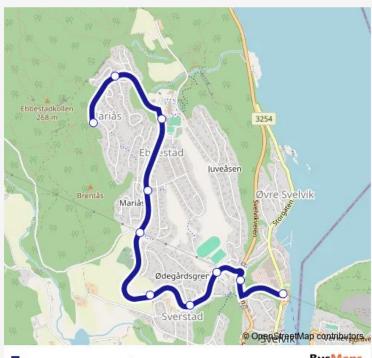

## Direction

Svelvik ferjekai — Mariås

10 stops

Open route schedule

Svelvik ferjekai

Brenna

Juveveien

Sivles vei Markveien

Sverstad

Markveien

Ebbestad

Ebbestad skole

Revefaret

Mariås

| Route schedule<br>Svelvik ferjekai — Mariås |       |
|---------------------------------------------|-------|
| Monday                                      | 14:02 |
| Tuesday                                     | 14:02 |
| Wednesday                                   | 14:02 |
| Thursday                                    | 14:02 |
| Friday                                      | 14:02 |
| Saturday                                    | _     |
| Sunday                                      | _     |

Route info

Direction: Svelvik ferjekai

Stops: 10

Trip Duration: 0 hour 8 min

1839 — Svelvik-Mariås

**BusMaps** 

1839 School Bus time schedules and route maps are available in an offline PDF at busmaps.com. Use the busmaps.com website to see live bus times, train schedule or subway schedule, and step-by-step directions for all public transit in Svelvik