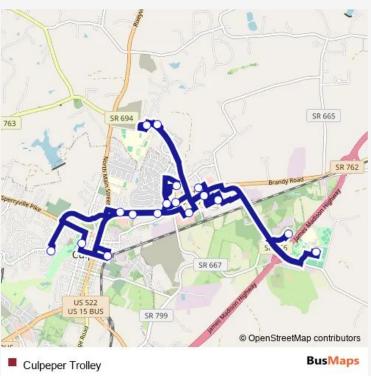

### Go to website

| <b>Direction</b><br>Depot — Depot | Route sch<br>Depot —    |
|-----------------------------------|-------------------------|
| 18 stops                          | Monday                  |
| Open route schedule               | Tuesday                 |
| Depot                             | Tuesday                 |
| Koon's                            | Wednesd                 |
|                                   | Thursday                |
| Popeye's-James Madison Hwy        | Friday                  |
| Walmart-Culpeper                  | Fludy                   |
| Walgreens - Culpeper              | Saturday                |
| Target-Culpeper                   | Sunday                  |
| Lowe's-Culpeper                   | Route info              |
| Culpeper County Field House       | Direction:              |
| UVA Primary                       | Stops: 18<br>Trip Durat |
| The Arbors                        |                         |
| Northridge                        |                         |
| Dominion Square                   | 2:1                     |
| Belle Court                       | 763                     |
| Commons Apartments                |                         |
| Carter Bank                       | Spergville Pike         |
| Mountain Run Apartments           | 1                       |
| Yowell Meadow Park                |                         |

Route info Direction: Depot Stops: 18 Trip Duration: 1 hour 0 min

| <b>Direction</b><br>Depot — Depot | Route scł<br>Depot —   |
|-----------------------------------|------------------------|
| 16 stops                          | Monday                 |
| Open route schedule               | Tuesday                |
| Depot                             | Tuesday                |
| Koon's                            | Wednesd                |
| ROOTS                             | Thursday               |
| Popeye's-James Madison Hwy        |                        |
| Walmart-Culpeper                  | Friday                 |
| Walgreens - Culpeper              | Saturday               |
| Target-Culpeper                   | Sunday                 |
| Lowe's-Culpeper                   | Dents inf              |
| Culpanar County Field House       | Route info             |
| Culpeper County Field House       | Direction:             |
| UVA Primary                       | Stops: 16<br>Trip Dura |
| The Arbors                        | mp Dula                |
| Northridge                        |                        |

#### 16 stops

Open route schedule

#### Depot

KFC-Main St between Oak View and Elm

Med Express

**Powell Wellness** 

Friendship Heights Apartments

Microtel-Culpeper

Mountain View Apartments

Culpeper Hospital

Weis Market/Meadowbrook

Culpeper Library

Leaflin Lane

Culpeper Dept. of Social Services

Kids Central

UVA Imaging

Culpeper Post Office

Depot