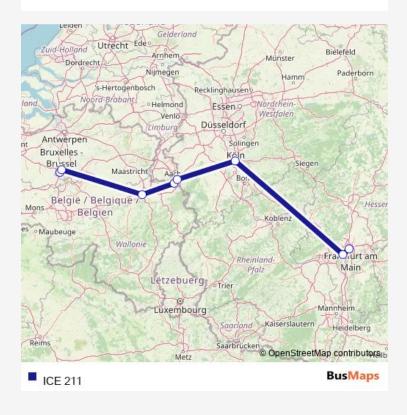

## Rail ICE 211

Route info

Direction:

Stops: 0

Trip Duration: - min

ICE 211 Rail time schedules and route maps are available in an offline PDF at busmaps.com. Use the busmaps.com website to see live bus times, train schedule or subway schedule, and step-by-step directions for all public transit in Brussels