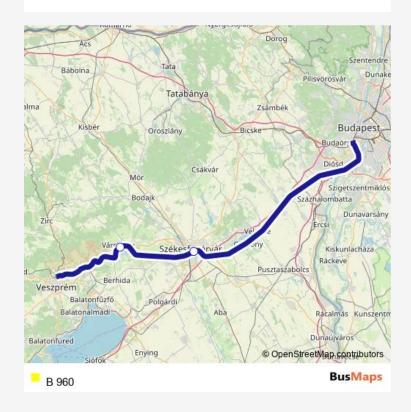

Route info

Direction:

Stops: 0

Trip Duration: - min

B 960 Bus time schedules and route maps are available in an offline PDF at busmaps.com. Use the busmaps.com website to see live bus times, train schedule or subway schedule, and step-by-step directions for all public transit in Szekesfehervar