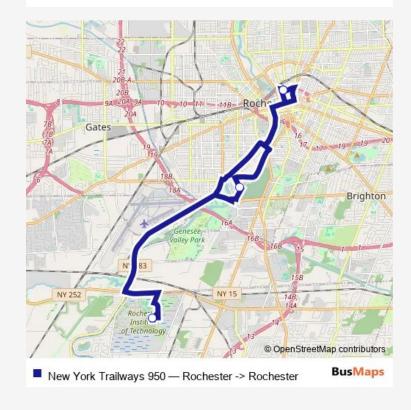

## Bus New York Trailways 950 Rochester -> Rochester

Go to website

Direction
Rochester — Rochester
4 stops
Open route schedule

Rochester
Rochester (U of R)
Rochester (Rit)
Rochester

| Route schedule<br>Rochester — Rochester |       |
|-----------------------------------------|-------|
| Monday                                  | -     |
| Tuesday                                 | _     |
| Wednesday                               | _     |
| Thursday                                | _     |
| Friday                                  | 12:05 |
| Saturday                                | _     |
| Sunday                                  | 12:05 |