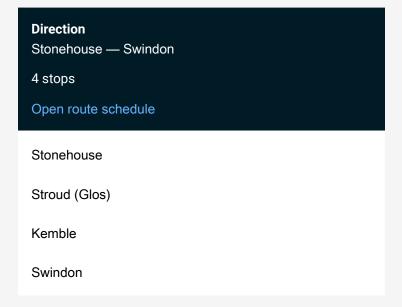

Route info

Direction: Stonehouse

Stops: 4

Trip Duration: 1 hour 20 min

Gw:Shu->Swi Rail Replacement Bus Service time schedules and route maps are available in an offline PDF at busmaps.com. Use the busmaps.com website to see live bus times, train schedule or subway schedule, and step-by-step directions for all public transit in Swindon