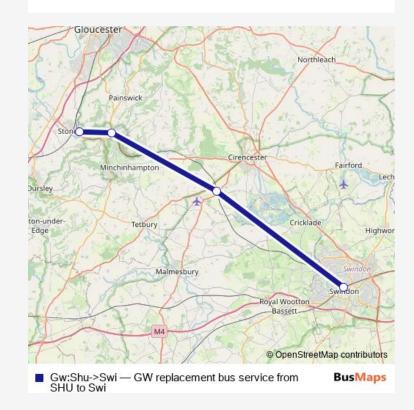

Route info

Direction: Stonehouse

Stops: 4

Trip Duration: 1 hour 20 min

Gw:Shu->Swi Rail Replacement Bus Service time schedules and route maps are available in an offline PDF at busmaps.com. Use the busmaps.com website to see live bus times, train schedule or subway schedule, and step-by-step directions for all public transit in Swindon