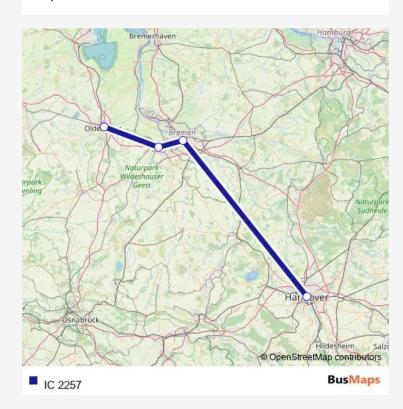

## Rail IC 2257 Go to website

Direction
undefined — undefined
0 stops
Open route schedule

| Route schedule<br>undefined — undefined |       |
|-----------------------------------------|-------|
| Monday                                  | _     |
| Tuesday                                 | -     |
| Wednesday                               | _     |
| Thursday                                | _     |
| Friday                                  | _     |
| Saturday                                | 11:15 |
| Sunday                                  | 10:41 |