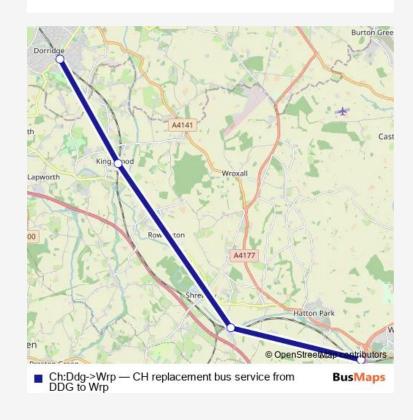

Route info

Direction: Dorridge

Stops: 4

Trip Duration: 0 hour 35 min

Ch:Ddg->Wrp Rail Replacement Bus Service time schedules and route maps are available in an offline PDF at busmaps.com. Use the busmaps.com website to see live bus times, train schedule or subway schedule, and step-by-step directions for all public transit in Warwick