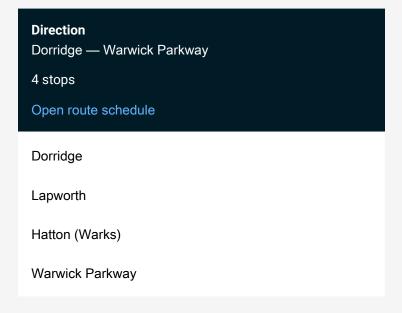

Route info

Direction: Dorridge

Stops: 4

Trip Duration: 0 hour 35 min

Ch:Ddg->Wrp Rail Replacement Bus Service time schedules and route maps are available in an offline PDF at busmaps.com. Use the busmaps.com website to see live bus times, train schedule or subway schedule, and step-by-step directions for all public transit in Warwick