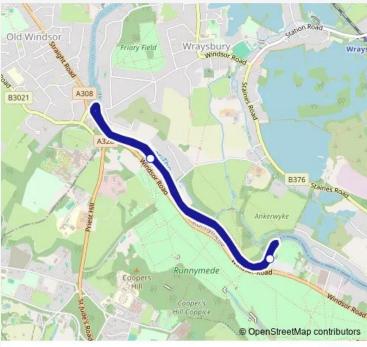

## Direction

The Runnymede Boathouse — The Runnymede Boathouse

3 stops

Open route schedule

The Runnymede Boathouse

Runnymede Pleasure Grounds

The Runnymede Boathouse

| Route schedule<br>The Runnymede Boathouse — The Runnymede<br>Boathouse |       |
|------------------------------------------------------------------------|-------|
| Monday                                                                 | 11:00 |
| Tuesday                                                                | 11:00 |
| Wednesday                                                              | 11:00 |
| Thursday                                                               | 11:00 |
| Friday                                                                 | 11:00 |
| Saturday                                                               | 11:00 |
| Sunday                                                                 | 11:00 |

Route info

Direction: The Runnymede Boathouse

Stops: 3

Trip Duration: 1 hour 0 min

Runnymede 45 minute round trip

**BusMaps** 

Ferry time schedules and route maps are available in an offline PDF at busmaps.com. Use the busmaps.com website to see live bus times, train schedule or subway schedule, and step-by-step directions for all public transit in Old Windsor