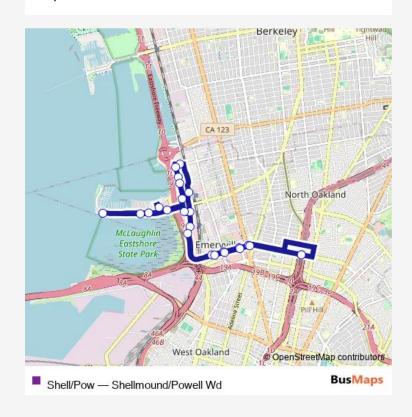

## Bus Shell/Pow Shellmound/Powell Wd

Go to website

Direction
undefined — undefined
0 stops
Open route schedule

| Route schedule undefined — undefined |             |
|--------------------------------------|-------------|
| Monday                               | 06:00-22:00 |
| Tuesday                              | 06:00-22:00 |
| Wednesday                            | 06:00-22:00 |
| Thursday                             | 06:00-22:00 |
| Friday                               | 06:00-22:00 |
| Saturday                             | _           |
| Sunday                               | _           |

Route info

Direction:

Stops: 0

Trip Duration: — min

Shell/Pow Bus time schedules and route maps are available in an offline PDF at busmaps.com. Use the busmaps.com website to see live bus times, train schedule or subway schedule, and step-by-step directions for all public transit in Oakland