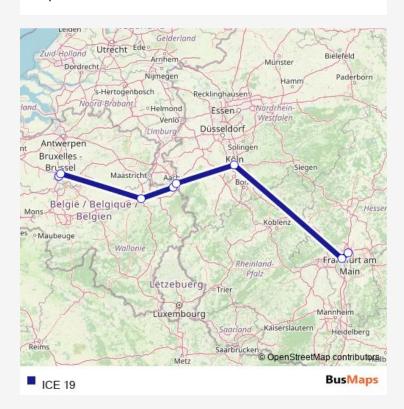

## Rail ICE 19 Go to website

| <b>Direction</b> undefined — undefined |
|----------------------------------------|
| 0 stops                                |
| Open route schedule                    |

| Route schedule<br>undefined — undefined |       |
|-----------------------------------------|-------|
| Monday                                  | 18:25 |
| Tuesday                                 | 18:25 |
| Wednesday                               | 18:25 |
| Thursday                                | 18:25 |
| Friday                                  | 18:25 |
| Saturday                                | 18:25 |
| Sunday                                  | 18:25 |

Route info

Direction:

Stops: 0

Trip Duration: — min

ICE 19 Rail time schedules and route maps are available in an offline PDF at busmaps.com. Use the busmaps.com website to see live bus times, train schedule or subway schedule, and step-by-step directions for all public transit in Brussels