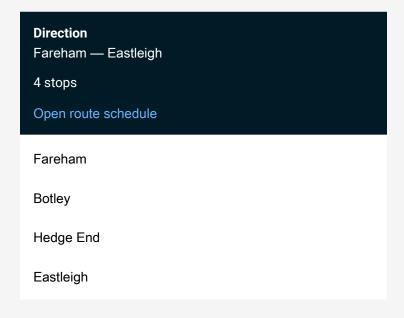

## Rail Sw:Frm->Esl SW train service from FRM to Esl

Go to website

| Route schedule<br>Fareham — Eastleigh |             |
|---------------------------------------|-------------|
| Monday                                | -           |
| Tuesday                               | _           |
| Wednesday                             | _           |
| Thursday                              | _           |
| Friday                                | _           |
| Saturday                              | _           |
| Sunday                                | 07:49-10:49 |

Route info

Direction: Fareham

Stops: 4

Trip Duration: 0 hour 18 min

Sw:Frm->Esl Rail time schedules and route maps are available in an offline PDF at busmaps.com. Use the busmaps.com website to see live bus times, train schedule or subway schedule, and step-by-step directions for all public transit in Eastleigh