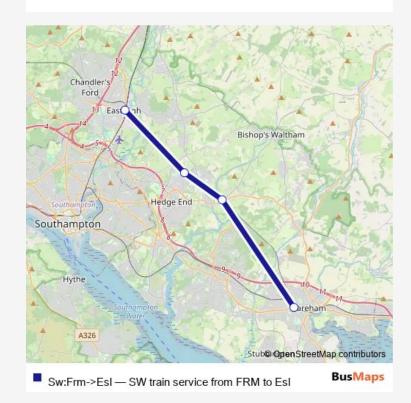

## Rail Sw:Frm->Esl SW train service from FRM to Esl

Go to website

| Route schedule<br>Fareham — Eastleigh |             |
|---------------------------------------|-------------|
| Monday                                | -           |
| Tuesday                               | _           |
| Wednesday                             | _           |
| Thursday                              | _           |
| Friday                                | _           |
| Saturday                              | _           |
| Sunday                                | 07:49-10:49 |

Route info

Direction: Fareham

Stops: 4

Trip Duration: 0 hour 18 min

Sw:Frm->Esl Rail time schedules and route maps are available in an offline PDF at busmaps.com. Use the busmaps.com website to see live bus times, train schedule or subway schedule, and step-by-step directions for all public transit in Eastleigh