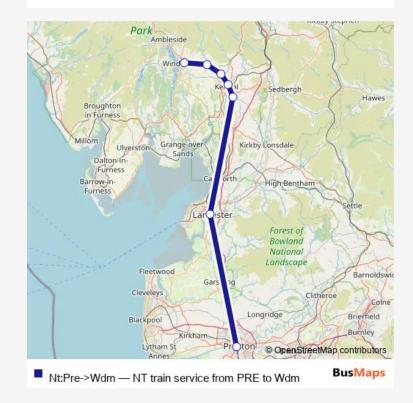

## Rail Nt:Pre->Wdm NT train service from PRE to Wdm

Go to website

Direction
Preston — Windermere
7 stops
Open route schedule

Preston

Lancaster

Oxenholme Lake District

Kendal

Burneside (Cumbria)

Staveley

Windermere

| Route schedule<br>Preston — Windermere |             |
|----------------------------------------|-------------|
| Monday                                 | -           |
| Tuesday                                | _           |
| Wednesday                              | _           |
| Thursday                               | _           |
| Friday                                 | _           |
| Saturday                               | _           |
| Sunday                                 | 10:30-18:34 |