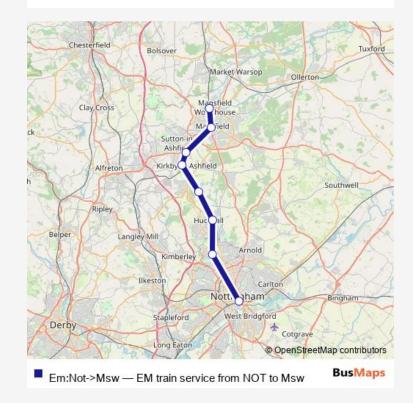

## Rail Em: Not->Msw EM train service from NOT to Msw

Go to website

Direction

Nottingham — Mansfield Woodhouse

8 stops

Open route schedule

Nottingham

Bulwell

Hucknall

Newstead

Kirkby in Ashfield

**Sutton Parkway** 

Mansfield

Mansfield Woodhouse

| Route schedule<br>Nottingham — Mansfield Woodhouse |             |
|----------------------------------------------------|-------------|
| Monday                                             | 07:55-22:29 |
| Tuesday                                            | 07:55-22:29 |
| Wednesday                                          | 07:55-22:29 |
| Thursday                                           | 07:55-22:29 |
| Friday                                             | 07:55-22:29 |
| Saturday                                           | 08:55-23:00 |
| Sunday                                             | 08:07-20:25 |

Route info

Direction: Nottingham

Stops: 8

Trip Duration: 0 hour 40 min

Em:Not->Msw Rail time schedules and route maps are available in an offline PDF at busmaps.com. Use the busmaps.com website to see live bus times, train schedule or subway schedule, and step-by-step directions for all public transit in Nottingham