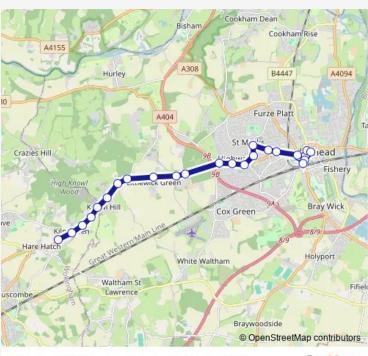

## Go to website

| <b>Direction</b><br>Frascati Way — Hare Hatch Grange |     |
|------------------------------------------------------|-----|
| 25 stops                                             |     |
| Open route schedule                                  |     |
| Frascati Way                                         |     |
| Broadway                                             |     |
| Market Street                                        |     |
| Library                                              |     |
| Queen Street                                         |     |
| Maidenhead Railway Station                           |     |
| Frascati Way                                         |     |
| Windsor Castle PH                                    |     |
| Medical Centre                                       |     |
| St Marks Hospital Gate 2                             |     |
| Clara Court                                          |     |
| Cricket Ground                                       | 1   |
| Highway Avenue                                       | 80  |
| Newlands Drive                                       |     |
| Shire Horse PH                                       |     |
| Westacott Way Roundabout                             | ive |
| Green Lane                                           |     |
| Frogmore Farm                                        | usc |
| Novello                                              |     |
| Square Deal Cafe                                     |     |

Route info Direction: Frascati Way Stops: 25 Trip Duration: 0 hour 20 min

235 — Maidenhead - Waltham St Lawrence via Woodlands Park

**BusMaps** 

Bird In Hand

Castle Royale Golf Club

The Forge

Hare Hatch Grange