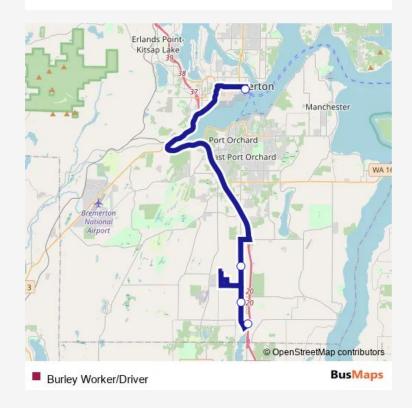

## Bus Burley Worker/Driver

Go to website

## **Direction**

Burley Bible Church P&R — Psns Main Gate

4 stops

Route info

Direction: Burley Bible Church P&R

Stops: 4

Trip Duration: 0 hour 43 min

| <b>Direction</b> Charleston Gate — Burley Bible Church P&R |
|------------------------------------------------------------|
| 3 stops                                                    |
| Open route schedule                                        |
| Charleston Gate                                            |
| 10475 Bethel Burley Rd                                     |
| Burley Bible Church P&R                                    |
|                                                            |