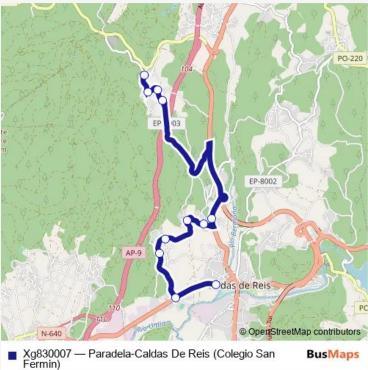

## Go to website

| <b>Direction</b><br>Caldas de Reis (Colegio S — Paradela | Route schedule<br>Caldas de Reis (C |
|----------------------------------------------------------|-------------------------------------|
| 11 stops                                                 | Monday                              |
| Open route schedule                                      | Tuesday                             |
| Caldas de Reis (Colegio S                                | Tuesday                             |
|                                                          | Wednesday                           |
| Empalme De Follente                                      | Thursday                            |
| Follente                                                 |                                     |
| Follente                                                 | Friday                              |
| Andixe                                                   | Saturday                            |
| Outeiro                                                  | Sunday                              |
| Vemil                                                    | Route info                          |
| Paradela - 4                                             | Direction: Caldas of                |
| Paradela - 3                                             | Stops: 11                           |
|                                                          | Trip Duration: 0 ho                 |
| Paradela - 2                                             |                                     |
| Paradela                                                 |                                     |