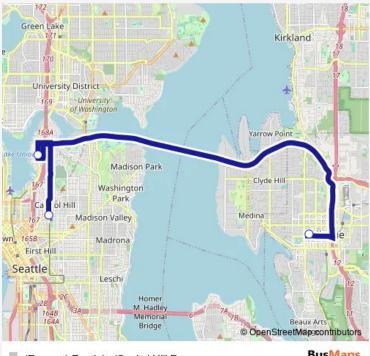

## Bus (Everest) Eastlake/Capitol Hill Pm

Route info

**Direction: Everest** 

Stops: 3

Trip Duration: 0 hour 50 min

(Everest) Eastlake/Capitol Hill Pm

**BusMaps** 

(Everest) Eastlake/Capitol Hill Pm Bus time schedules and route maps are available in an offline PDF at busmaps.com. Use the busmaps.com website to see live bus times, train schedule or subway schedule, and step-by-step directions for all public transit in Seattle