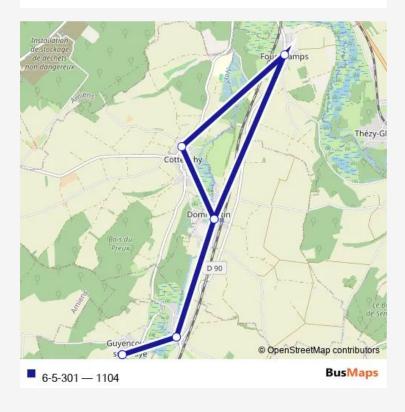

## Go to website

Direction

undefined — undefined

0 stops

Open route schedule

| Route schedule<br>undefined — undefined |       |
|-----------------------------------------|-------|
| Monday                                  | 16:42 |
| Tuesday                                 | 16:42 |
| Wednesday                               | _     |
| Thursday                                | 16:42 |
| Friday                                  | 16:42 |
| Saturday                                | _     |
| Sunday                                  | _     |

Route info

Direction:

Stops: 0

Trip Duration: - min

6-5-301 Bus time schedules and route maps are available in an offline PDF at busmaps.com. Use the busmaps.com website to see live bus times, train schedule or subway schedule, and step-by-step directions for all public transit in Amiens