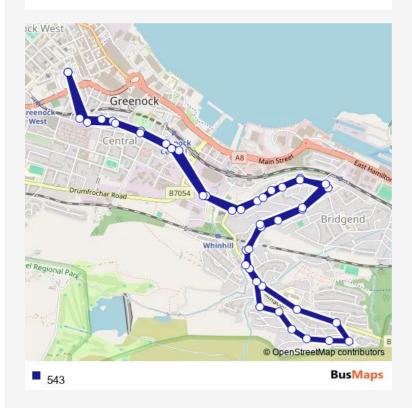

## **Direction**

Nicolson Street — Nicolson Street

43 stops

Open route schedule

Nicolson Street

Regent Street

Trafalgar Street

Mearns Street

Well Park

Terrace Road

Dellingburn Street

Cartsburn Street

Kelso Court

Belville Avenue

Serpentine Walk

St Lawrence Street

**Bawhirley Road** 

**Galt Street** 

Finneston Street

**Gray Street** 

Millar Street

Glenbrae Road

**Burnhead Street** 

Strathblane Road

Shandon Place

| Route schedule<br>Nicolson Street — Nicolson Street |             |
|-----------------------------------------------------|-------------|
| Monday                                              | 06:40-22:10 |
| Tuesday                                             | 06:40-22:10 |
| Wednesday                                           | 06:40-22:10 |
| Thursday                                            | 06:40-22:10 |
| Friday                                              | 06:40-22:10 |
| Saturday                                            | 06:45-22:10 |
| Sunday                                              | 09:45-20:10 |

Route info

Direction: Nicolson Street

Stops: 43

Trip Duration: 0 hour 37 min

| Arden Road                                                                                                                                                                                                                                 |  |  |
|--------------------------------------------------------------------------------------------------------------------------------------------------------------------------------------------------------------------------------------------|--|--|
| Arden Road                                                                                                                                                                                                                                 |  |  |
| Luss Avenue                                                                                                                                                                                                                                |  |  |
| Balmore Road                                                                                                                                                                                                                               |  |  |
| Renton Road                                                                                                                                                                                                                                |  |  |
| Balloch Road                                                                                                                                                                                                                               |  |  |
| Burnhead Street                                                                                                                                                                                                                            |  |  |
| Glenbrae Road                                                                                                                                                                                                                              |  |  |
| Millar Street                                                                                                                                                                                                                              |  |  |
| Gray Street                                                                                                                                                                                                                                |  |  |
| Galt Street                                                                                                                                                                                                                                |  |  |
| Bawhirley Road                                                                                                                                                                                                                             |  |  |
| St Lawrence Street                                                                                                                                                                                                                         |  |  |
| East William Street                                                                                                                                                                                                                        |  |  |
| Belville Avenue                                                                                                                                                                                                                            |  |  |
| Hawick Court                                                                                                                                                                                                                               |  |  |
| Cartsburn Street                                                                                                                                                                                                                           |  |  |
| Dellingburn Street                                                                                                                                                                                                                         |  |  |
| Well Park                                                                                                                                                                                                                                  |  |  |
| Shaw Place                                                                                                                                                                                                                                 |  |  |
| Roxburgh Street                                                                                                                                                                                                                            |  |  |
| Nicolson Street                                                                                                                                                                                                                            |  |  |
|                                                                                                                                                                                                                                            |  |  |
| 543 Bus time schedules and route maps are available in an offline PDF at busmaps.com. Use the busmaps.com website to see live bus times, train schedule or subway schedule, and step-by-step directions for all public transit in Greenock |  |  |
| The schedule is provided in the local timezone. Times with "(+1)" indicate departures on the next day.                                                                                                                                     |  |  |
| PDF file created on 2025-02-26                                                                                                                                                                                                             |  |  |