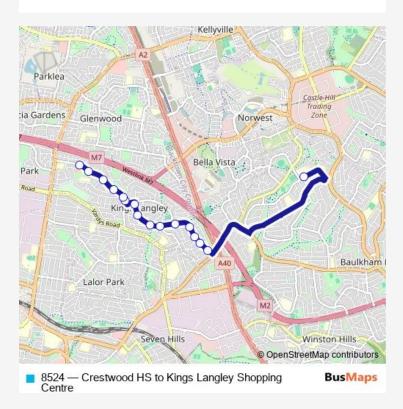

## **Bus**Maps

## School Bus 8524 Crestwood HS to Kings Langley Shopping Centre

Go to website

## Direction

undefined — undefined

0 stops

Open route schedule

| Route schedule<br>undefined — undefined |       |
|-----------------------------------------|-------|
| Monday                                  | 15:15 |
| Tuesday                                 | 15:15 |
| Wednesday                               | 15:15 |
| Thursday                                | 15:15 |
| Friday                                  | 15:15 |
| Saturday                                | _     |
| Sunday                                  | _     |

Route info

Direction:

Stops: 0

Trip Duration: - min



8524 School Bus time schedules and route maps are available in an offline PDF at busmaps.com. Use the busmaps.com website to see live bus times, train schedule or subway schedule, and step-by-step directions for all public transit in Parramatta

The schedule is provided in the local timezone. Times with "(+1)" indicate departures on the next day.

PDF file created on 2025-01-31

2024 BusMaps.com - All Rights Reserved