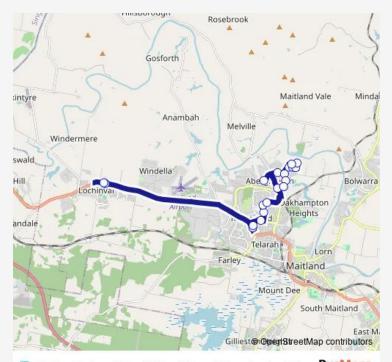

## Direction

New England Hwy After Robert Rd (Temp Stop) — Mckeachie Dr At Redgum Cct

19 stops

Open route schedule

New England Hwy After Robert Rd (Temp Stop)

St Joseph's College, New England Hwy

Hillview St Opp West Mall

Rutherford Shopping Centre, West Mall

Alexandra Av After Weblands St

Rutherford Technology High School, Avery St

Avery St After Adelong Cl

Avery St Opp Bingara St

Aberglasslyn Rd After Denton Park Dr

Tea Tree Av At River Gum Dr

Warbler Av At Golden Whistler Av

Mckeachie Dr At Teal St

Mckeachie Dr At Kite St

Mckeachie Dr At Lapwing St

Cockatoo Rdge At Dunnart St

Cockatoo Rdge At Oystercatcher St

Mckeachie Dr At Gannet St

Mckeachie Dr After Redgum Cct

Mckeachie Dr At Redgum Cct

| Route schedule<br>New England Hwy After Robert Rd (Temp Stop) — Mck-<br>eachie Dr At Redgum Cct |       |
|-------------------------------------------------------------------------------------------------|-------|
| Monday                                                                                          | 15:30 |
| Tuesday                                                                                         | 15:30 |
| Wednesday                                                                                       | 15:30 |
| Thursday                                                                                        | 15:30 |
| Friday                                                                                          | 15:30 |
| Saturday                                                                                        | _     |
| Sunday                                                                                          | _     |