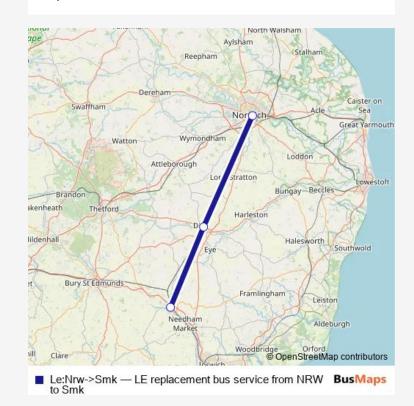

## Rail Replacement Bus Service Le:Nrw->Smk LE replacement bus service from NRW to Smk

Go to website

| Route schedule<br>Norwich — Stowmarket |             |
|----------------------------------------|-------------|
| Monday                                 | _           |
| Tuesday                                | _           |
| Wednesday                              | _           |
| Thursday                               | _           |
| Friday                                 | _           |
| Saturday                               | 05:10-22:10 |
| Sunday                                 | _           |

Route info

Direction: Norwich

Stops: 3

Trip Duration: 1 hour 35 min

Le:Nrw->Smk Rail Replacement Bus Service time schedules and route maps are available in an offline PDF at busmaps.com. Use the busmaps.com website to see live bus times, train schedule or subway schedule, and step-by-step directions for all public transit in Norwich