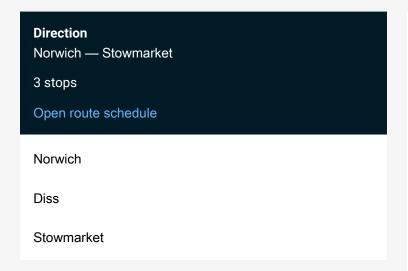

## Rail Replacement Bus Service Le:Nrw->Smk LE replacement bus service from NRW to Smk

Go to website

| Route schedule<br>Norwich — Stowmarket |             |
|----------------------------------------|-------------|
| Monday                                 | _           |
| Tuesday                                | _           |
| Wednesday                              | _           |
| Thursday                               | _           |
| Friday                                 | _           |
| Saturday                               | 05:10-22:10 |
| Sunday                                 | _           |

Route info

Direction: Norwich

Stops: 3

Trip Duration: 1 hour 35 min

Le:Nrw->Smk Rail Replacement Bus Service time schedules and route maps are available in an offline PDF at busmaps.com. Use the busmaps.com website to see live bus times, train schedule or subway schedule, and step-by-step directions for all public transit in Norwich