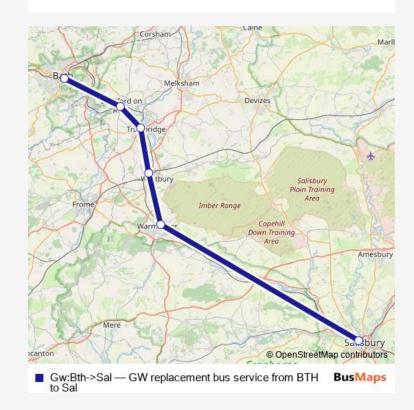

## Rail Replacement Bus Service Gw:Bth->Sal GW replacement bus service from BTH to Sal

Go to website

| Route schedule<br>Bath Spa — Salisbury |       |
|----------------------------------------|-------|
| Monday                                 | -     |
| Tuesday                                | _     |
| Wednesday                              | _     |
| Thursday                               | _     |
| Friday                                 | _     |
| Saturday                               | _     |
| Sunday                                 | 21:45 |

Route info

Direction: Bath Spa

Stops: 6

Trip Duration: 2 hour 0 min

Gw:Bth->Sal Rail Replacement Bus Service time schedules and route maps are available in an offline PDF at busmaps.com. Use the busmaps.com website to see live bus times, train schedule or subway schedule, and step-by-step directions for all public transit in Trowbridge