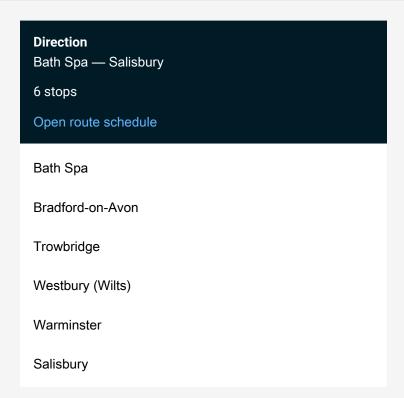

## Rail Replacement Bus Service Gw:Bth->Sal GW replacement bus service from BTH to Sal

Go to website

| Route schedule<br>Bath Spa — Salisbury |       |
|----------------------------------------|-------|
| Monday                                 | -     |
| Tuesday                                | _     |
| Wednesday                              | _     |
| Thursday                               | _     |
| Friday                                 | _     |
| Saturday                               | _     |
| Sunday                                 | 21:45 |

Route info

Direction: Bath Spa

Stops: 6

Trip Duration: 2 hour 0 min

Gw:Bth->Sal Rail Replacement Bus Service time schedules and route maps are available in an offline PDF at busmaps.com. Use the busmaps.com website to see live bus times, train schedule or subway schedule, and step-by-step directions for all public transit in Trowbridge