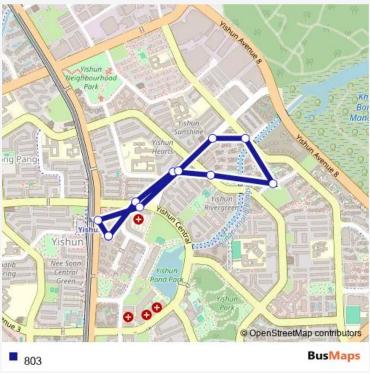

## Go to website

| <b>Direction</b><br>Yishun Int — Yishun Int | Ro<br>Yis |
|---------------------------------------------|-----------|
| 11 stops                                    | Мс        |
| Open route schedule                         |           |
| Yishun Int                                  | Tue       |
|                                             | We        |
| Bet Blks 201/202                            | Th        |
| Blk 241                                     | _         |
| Opp Blk 314                                 | Frie      |
| Bet Blks 333c/333d                          | Sat       |
| Bet Blks 318a/318b                          | Su        |
| Opp Blk 245                                 |           |
|                                             | Ro        |
| Blk 309                                     | Dir       |
| Opp Blk 201                                 | Sto       |
| Yishun Stn Exit E                           | Tri       |
|                                             | S. 1.3    |

Route info

Direction: Yishun Int

Stops: 11

Trip Duration: 0 hour 16 min

803 Bus time schedules and route maps are available in an offline PDF at busmaps.com. Use the busmaps.com website to see live bus times, train schedule or subway schedule, and step-by-step directions for all public transit in Johor Bahru